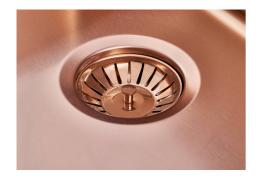

| Save space system   | Drain and siphon are designed to leave as much space as possible in the under-sink area, more and more useful today for theseparate waste collection systems.                                         |
|---------------------|-------------------------------------------------------------------------------------------------------------------------------------------------------------------------------------------------------|
| Small radius        | Bowls with squared shapes with a modern design and an increased capacity, for a minimal aesthetics connected with an extreme practicity.                                                              |
| Space waste fitting | The elegant SPACE steel cap closes the drain and leaves no visible residues collected in the basket below. Space also has a small footprint and allows the optimal use of the under-sink compartment. |