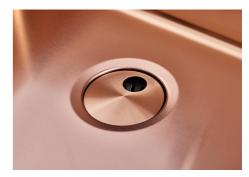

| Built-in hole                 | View technical data sheet                                                                                                                                                                                                                                                                                                                   |
|-------------------------------|---------------------------------------------------------------------------------------------------------------------------------------------------------------------------------------------------------------------------------------------------------------------------------------------------------------------------------------------|
| Drainer                       | No                                                                                                                                                                                                                                                                                                                                          |
| Width                         | 84 cm                                                                                                                                                                                                                                                                                                                                       |
| Bowl dimension                | 800x400mm                                                                                                                                                                                                                                                                                                                                   |
| Number of bowls               | 1 bowl                                                                                                                                                                                                                                                                                                                                      |
| Waste fitting                 | Drain SPACE 3,5"                                                                                                                                                                                                                                                                                                                            |
| Notes:                        | As the product consists of a single seamless steel surface with no gaps or interstices, the use of garbage disposal and waste fitting with automatic control is not permitted.                                                                                                                                                              |
| FEATURES                      |                                                                                                                                                                                                                                                                                                                                             |
| Copper                        | The Copper finish is obtained by treating steel with a physical process called PVD (Phisical Vacuum Deposition) which deposits particles of noble metals on the surface. The result is a unique and refined aesthetic effect, and an improvement of the mechanical properties of the steel which is more resistant to impact and scratches. |
| ONE SEAMLESS STEEL<br>SURFACE | The waste-fitting and overflow are moulded on the sink. The product is therefore made out of one seamless steel surface, without gaps or interstices. A great plus in terms of hygiene.                                                                                                                                                     |
| Deep bowls                    | This bowls reach an important depth, over 20 cm, thanks to the advanced production technology, that can be offer great capiency and practicity in all the washing operations.                                                                                                                                                               |
| High thickness                | Imm thick steel. A significant thickness, which guarantees the maximum sturdiness and durability.                                                                                                                                                                                                                                           |
| Perimetral overflow           | The overflow is always a security on the Foster sinks that prevents the overflow of water in case of oversights. The perimeter drain solution improves aesthetics thanks to its square and essential shape.                                                                                                                                 |

| Save space system   | Drain and siphon are designed to leave as much space as possible in the under-sink area, more and more useful today for theseparate waste collection systems.                                         |
|---------------------|-------------------------------------------------------------------------------------------------------------------------------------------------------------------------------------------------------|
| Small radius        | Bowls with squared shapes with a modern design and an increased capacity, for a minimal aesthetics connected with an extreme practicity.                                                              |
| Space waste fitting | The elegant SPACE steel cap closes the drain and leaves no visible residues collected in the basket below. Space also has a small footprint and allows the optimal use of the under-sink compartment. |