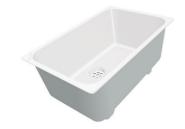

## INTRIGO 800 COPPER SOUS PLAN

Kitchen Sinks

Code: N458 S48

VASCA INTRIGO mm 800x400 R12 SOUSPLAN COPPER

#### **DETAILS**

| Coloring               | Copper                                                          |
|------------------------|-----------------------------------------------------------------|
| Edge/Installation Type | Undermount                                                      |
| Finish                 | PVD                                                             |
| Material               | AISI 304 stainless steel                                        |
| Texture                | Foster brushed                                                  |
| Base                   | 90 cm                                                           |
| Dimensions             | 840x440 mm                                                      |
| Standard fittings      | Fixing hooks, gasket, drain, overflow and siphon, boxed packing |
| Mixer holes            | No standard holes                                               |

| Built-in hole                 | View technical data sheet                                                                                                                                                                                                                                                                                                                   |
|-------------------------------|---------------------------------------------------------------------------------------------------------------------------------------------------------------------------------------------------------------------------------------------------------------------------------------------------------------------------------------------|
| Drainer                       | No                                                                                                                                                                                                                                                                                                                                          |
| Width                         | 84 cm                                                                                                                                                                                                                                                                                                                                       |
| Bowl dimension                | 800x400mm                                                                                                                                                                                                                                                                                                                                   |
| Number of bowls               | 1 bowl                                                                                                                                                                                                                                                                                                                                      |
| Waste fitting                 | Drain SPACE 3,5"                                                                                                                                                                                                                                                                                                                            |
| Notes:                        | As the product consists of a single seamless steel surface with no gaps or interstices, the use of garbage disposal and waste fitting with automatic control is not permitted.                                                                                                                                                              |
| FEATURES                      |                                                                                                                                                                                                                                                                                                                                             |
| Copper                        | The Copper finish is obtained by treating steel with a physical process called PVD (Phisical Vacuum Deposition) which deposits particles of noble metals on the surface. The result is a unique and refined aesthetic effect, and an improvement of the mechanical properties of the steel which is more resistant to impact and scratches. |
| ONE SEAMLESS STEEL<br>SURFACE | The waste-fitting and overflow are moulded on the sink. The product is therefore made out of one seamless steel surface, without gaps or interstices. A great plus in terms of hygiene.                                                                                                                                                     |
| Deep bowls                    | This bowls reach an important depth, over 20 cm, thanks to the advanced production technology, that can be offer great capiency and practicity in all the washing operations.                                                                                                                                                               |
| High thickness                | Imm thick steel. A significant thickness, which guarantees the maximum sturdiness and durability.                                                                                                                                                                                                                                           |
| Perimetral overflow           | The overflow is always a security on the Foster sinks that prevents the overflow of water in case of oversights. The perimeter drain solution improves aesthetics thanks to its square and essential shape.                                                                                                                                 |