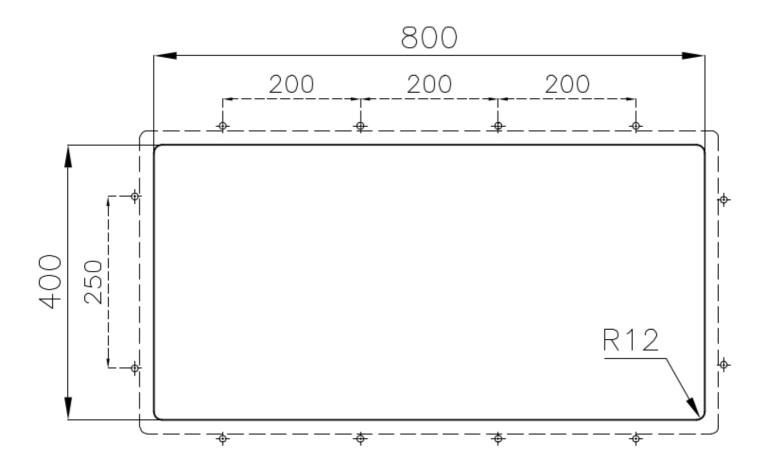

| Built-in hole                 | View technical data sheet                                                                                                                                                                                                                                                                                                                   |
|-------------------------------|---------------------------------------------------------------------------------------------------------------------------------------------------------------------------------------------------------------------------------------------------------------------------------------------------------------------------------------------|
| Drainer                       | No                                                                                                                                                                                                                                                                                                                                          |
| Width                         | 84 cm                                                                                                                                                                                                                                                                                                                                       |
| Bowl dimension                | 800x400mm                                                                                                                                                                                                                                                                                                                                   |
| Number of bowls               | 1 bowl                                                                                                                                                                                                                                                                                                                                      |
| Waste fitting                 | Drain SPACE 3,5"                                                                                                                                                                                                                                                                                                                            |
| Notes:                        | As the product consists of a single seamless steel surface with no gaps or interstices, the use of garbage disposal and waste fitting with automatic control is not permitted.                                                                                                                                                              |
| FEATURES                      |                                                                                                                                                                                                                                                                                                                                             |
| Copper                        | The Copper finish is obtained by treating steel with a physical process called PVD (Phisical Vacuum Deposition) which deposits particles of noble metals on the surface. The result is a unique and refined aesthetic effect, and an improvement of the mechanical properties of the steel which is more resistant to impact and scratches. |
| ONE SEAMLESS STEEL<br>SURFACE | The waste-fitting and overflow are moulded on the sink. The product is therefore made out of one seamless steel surface, without gaps or interstices. A great plus in terms of hygiene.                                                                                                                                                     |
| Deep bowls                    | This bowls reach an important depth, over 20 cm, thanks to the advanced production technology, that can be offer great capiency and practicity in all the washing operations.                                                                                                                                                               |
| High thickness                | Imm thick steel. A significant thickness, which guarantees the maximum sturdiness and durability.                                                                                                                                                                                                                                           |
| Perimetral overflow           | The overflow is always a security on the Foster sinks that prevents the overflow of water in case of oversights. The perimeter drain solution improves aesthetics thanks to its square and essential shape.                                                                                                                                 |