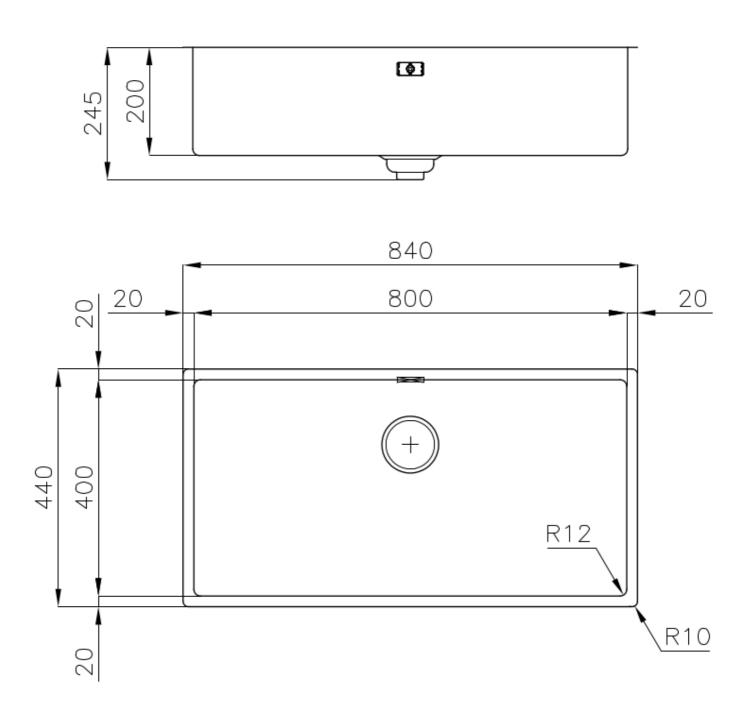

#### **DETAILS**

| Coloring               | Copper                                                          |
|------------------------|-----------------------------------------------------------------|
| Edge/Installation Type | Undermount                                                      |
| Finish                 | PVD                                                             |
| Material               | AISI 304 stainless steel                                        |
| Texture                | Foster brushed                                                  |
| Base                   | 90 cm                                                           |
| Dimensions             | 840x440 mm                                                      |
| Standard fittings      | Fixing hooks, gasket, drain, overflow and siphon, boxed packing |
| Mixer holes            | No standard holes                                               |

| Built-in hole                 | View technical data sheet                                                                                                                                                                                                                                                                                                                   |
|-------------------------------|---------------------------------------------------------------------------------------------------------------------------------------------------------------------------------------------------------------------------------------------------------------------------------------------------------------------------------------------|
| Drainer                       | No                                                                                                                                                                                                                                                                                                                                          |
| Width                         | 84 cm                                                                                                                                                                                                                                                                                                                                       |
| Bowl dimension                | 800x400mm                                                                                                                                                                                                                                                                                                                                   |
| Number of bowls               | 1 bowl                                                                                                                                                                                                                                                                                                                                      |
| Waste fitting                 | Drain SPACE 3,5"                                                                                                                                                                                                                                                                                                                            |
| Notes:                        | As the product consists of a single seamless steel surface with no gaps or interstices, the use of garbage disposal and waste fitting with automatic control is not permitted.                                                                                                                                                              |
| FEATURES                      |                                                                                                                                                                                                                                                                                                                                             |
| Copper                        | The Copper finish is obtained by treating steel with a physical process called PVD (Phisical Vacuum Deposition) which deposits particles of noble metals on the surface. The result is a unique and refined aesthetic effect, and an improvement of the mechanical properties of the steel which is more resistant to impact and scratches. |
| ONE SEAMLESS STEEL<br>SURFACE | The waste-fitting and overflow are moulded on the sink. The product is therefore made out of one seamless steel surface, without gaps or interstices. A great plus in terms of hygiene.                                                                                                                                                     |
| Deep bowls                    | This bowls reach an important depth, over 20 cm, thanks to the advanced production technology, that can be offer great capiency and practicity in all the washing operations.                                                                                                                                                               |
| High thickness                | Imm thick steel. A significant thickness, which guarantees the maximum sturdiness and durability.                                                                                                                                                                                                                                           |
| Perimetral overflow           | The overflow is always a security on the Foster sinks that prevents the overflow of water in case of oversights. The perimeter drain solution improves aesthetics thanks to its square and essential shape.                                                                                                                                 |