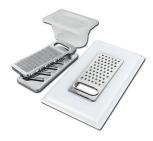

KIT RÂPES ET PLANCHE DE DECOUPE HDPE

A159 A01
\* only in combination with the accessory
A644 A01

PANIER INOX POUR CUVE 34x40 CM

A611 F00

PLANCHE DE DECOUPE DOUBLE IROKO

A644 F44