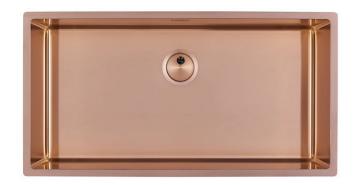

## INTRIGO 800 COPPER SOUS PLAN

Kitchen Sinks

Code: N458 S48

VASCA INTRIGO mm 800x400 R12 SOUSPLAN COPPER

#### **DETAILS**

| Coloring               | Copper                                                          |
|------------------------|-----------------------------------------------------------------|
| Edge/Installation Type | Undermount                                                      |
| Finish                 | PVD                                                             |
| Material               | AISI 304 stainless steel                                        |
| Texture                | Foster brushed                                                  |
| Base                   | 90 cm                                                           |
| Dimensions             | 840x440 mm                                                      |
| Standard fittings      | Fixing hooks, gasket, drain, overflow and siphon, boxed packing |
| Mixer holes            | No standard holes                                               |