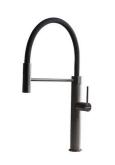

00
\* only in combination with the accessory
A644 F04



**CUVETTE PLASTIQUE BLANCHE**A153 A00



mm214x379
Al00 C03
\* only in combination with the accessory

A644 A01

**GRILLE POR.ASSIETTES INOX** 



GRILLE PORTE-ASSIETTES INOX 250x425

A100 B01



GRILLE PORTE-ASSIETTES INOX 25x35

A100 A54

\* only in combination with the accessory A644 F04



PLANCHE DE DECOUPE CRYSTAL 23x41 CM

A631 C00



PLANCHE DE DECOUPE DOUBLE HDPE

A644 A01



PLANCHE DE DECOUPE DOUBLE IROKO

A644 F04



**CUVETTE INOX PERFOREE** 

A151 F00

\* only in combination with the accessory A644 A01



KIT RÂPES ET PLANCHE DE DECOUPE HDPE

A159 A01
\* only in combination with the accessory
A644 A01



PANIER INOX POUR CUVE 34x40 CM

A611 F00



PLANCHE DE DECOUPE DOUBLE IROKO

A644 F44

### **RECOMMENDED PAIRINGS**



**INCISO GUN METAL** 

R424 S56